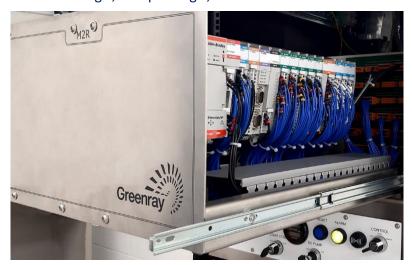

### We have a solution

Our team of Engineers have been working on ways to give you years more service and value for money.

We have designed and built a robust plug-compatible control system solution, the "M2R", to replace the obsolete Rustronic® Mk II system.

The rack replacement system offers the latest in control capability, to deliver reliable performance.

### What's included in the M2R?

- A new controller, which is SIL 2 capable and I/O modules
- Real-time and historic trending facilities
- Enhanced maintenance capability
- Utilise existing cabling, with a hardwired safety system
- Industry standard controls hardware options, including ControlLogix, CompactLogix, and Siemens S7