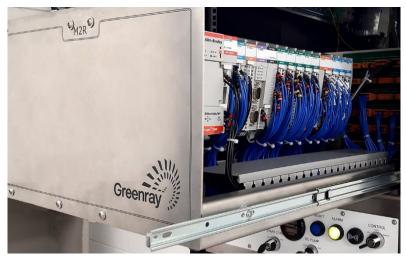

#### We have a solution

Our team of Engineers have been working on ways to give you years more service and value for money.

We have designed and built a robust plug-compatible control system solution, the "M2R", to replace the obsolete Rustronic® Mk II system.

The rack replacement system offers the latest in control capability, to deliver reliable performance.

#### What's included in the M2R?

- A new controller, which is SIL 2 capable and I/O modules
- Real-time and historic trending facilities
- Enhanced maintenance capability
- Utilise existing cabling, with a hardwired safety system
- Industry standard controls hardware options, including ControlLogix, CompactLogix, and Siemens S7