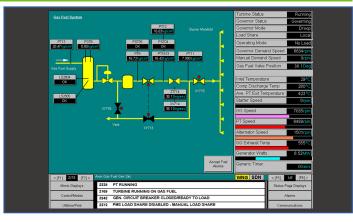

#### Our wealth of experience

The Rustronic<sup>®</sup> Mk II control system has been the backbone of your package for many years, but over time it may not perform or function as well as it used to.

This is where we at Greenray are on hand to assist. Our controls team have extensive know-how and technical expertise when working with the Mk II system. In fact, our knowledge spans the whole lifecycle, from its initial concept, through its development, to product application and later operational support, leading eventually onto retrofit replacement.

#### My Mk II isn't cost effective, what now?

Unfortunately, all Mk II components have now been made obsolete by the OEM. We can however, offer:

- HMI PC replacement
- Touchscreen replacement

Where further works are no longer economic, we can also supply our replacement Mk II unit, the M2R, which uses commercially reliable, off the shelf hardware, with the latest in control capability. We can even utilise the existing cabling to make installation smooth and efficient.