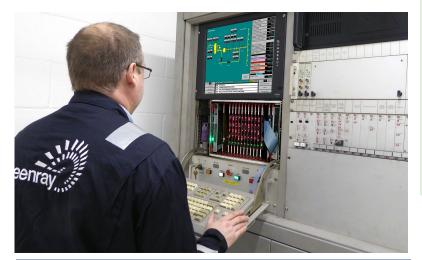

#### Our wealth of experience

The Rustronic<sup>®</sup> Mk II control system has been the backbone of your package for many years, but over time it may not perform or function as well as it used to.

This is where we at Greenray are on hand to assist. Our controls team have extensive know-how and technical expertise when working with the Mk II system. In fact, our knowledge spans the whole lifecycle, from its initial concept, through its development, to product application and later operational support, leading eventually onto retrofit replacement.

#### My Mk II isn't cost effective, what now?

Unfortunately, all Mk II components have now been made obsolete by the OEM. We can however, offer:

- HMI PC replacement
- Touchscreen replacement

Where further works are no longer economic, we can also supply our replacement Mk II unit, the M2R, which uses commercially reliable, off the shelf hardware, with the latest in control capability. We can even utilise the existing cabling to make installation smooth and efficient.